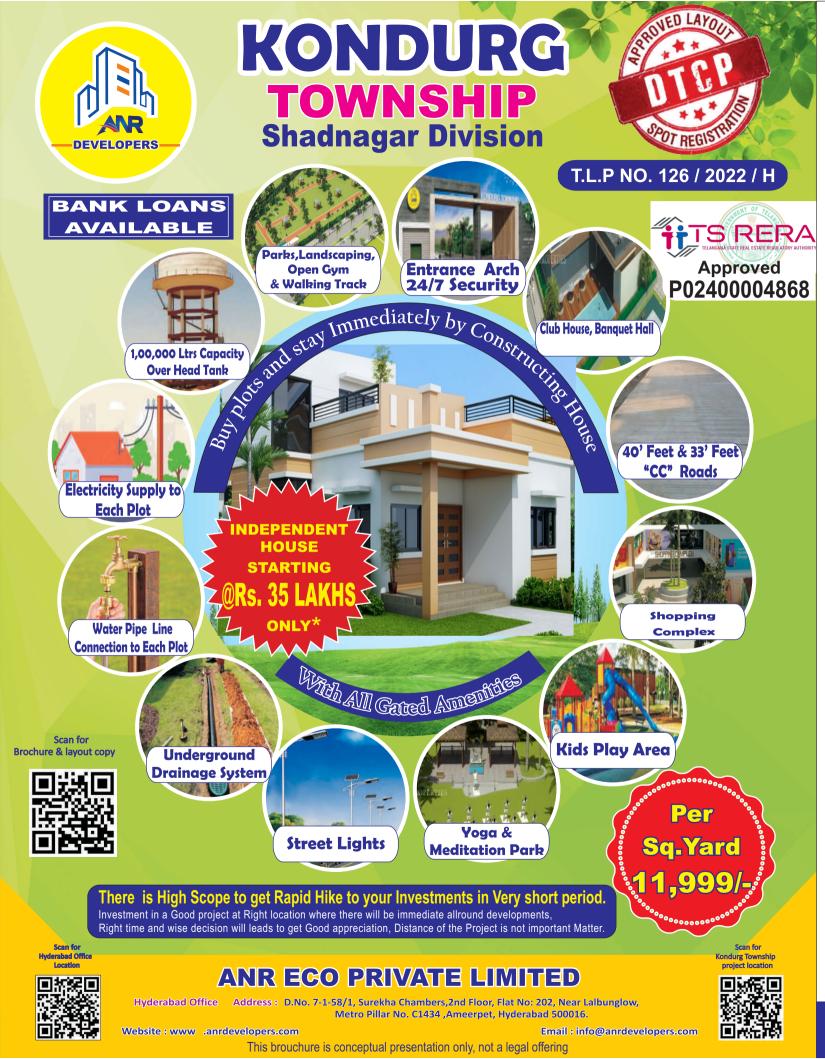

## వెంచర్ డెవలప్**మెంట్**,

- ★ 21.5 ఎకరాల DTCP అభ్రువ్ లేలవుట్, గేటెడ్ కమ్యునిటీ ఎమినిటిస్
- ★ 5000 చ.అ అడుగుల కబ్హాస్
- ★ బ్యాంక్వెట్హాల్, స్పిమ్మింగ్పూల్,ఇందోర్ గేమ్స్ , లైబెరీ
- ★ 40' అడుగుల, 33' అడుగుల CC(సిమెంటు)రోడు
- ★ తక్షణమే ఇళ్ల నిర్మాణానికి అనువైన స్థలం
- ★ వాకింగ్ టాక్ / చిల్లన్స్ ప్లే ఏరియా / 24/7 సెక్యూరిటి
- ★ వీధిలైట్లు / అందర్ (గౌండ్) (డైనేజ్ / ఎవెన్యు ప్రాస్టేషన్
- ★ లక్ష ಶీటర్తు సామర్యం గల ఓవర్బెాడ్ ట్యాంక్
- ★ ్రపతి ప్లాటుకు నీటి పైపు కనెక్షన్ / విద్యుత్ కనెక్షన్
- ★ లేఅవుట్ మొతం కాంపౌంద్వాల్ మరియు ఎంటన్స్ ఆర్స్
- ★ 100 % వాస్తు / క్షియర్ టెటిల్ / స్పాట్ రిజి(స్టేషన్
- ★ రోడ్డకు ఇరువైపుల చెట్లు / కర్బింగ్ స్తోన్స్ మరియు పుట్పాత్
- ★ యోగ మెడిటేషన్ పార్డు , ఓపెన్ జిమ్

### **Project Highlights**

- 21.5 Acres DTCP Approved Layout With Gated Amenities
- ★ 5000 Sq. feets Club House
- ★ Banquet Hall / Swimming pool / Indoor Game Library
- ★ 40' Feet & 33' Feet Cement (CC) Roads
- ★ Can Start Villa Construction Immediately
- ★ Walking Track / Kids Play Area
- ★ 24/7 Security / Street Lights
- ★ Underground Drainage System
- **★** Avenue plantations
- ★ 1,00,000 Ltrs Capacity Over Head Tank
- ★ Individual Water Pipe Connection to Each Plot
- ★ Electricity Supply to Each Plot
- ★ 100% Vastu / Clear Title / Spot Registration
- ★ Curbing Stones and Footpath
- ★ Open GYM , Yoga Meditation Park