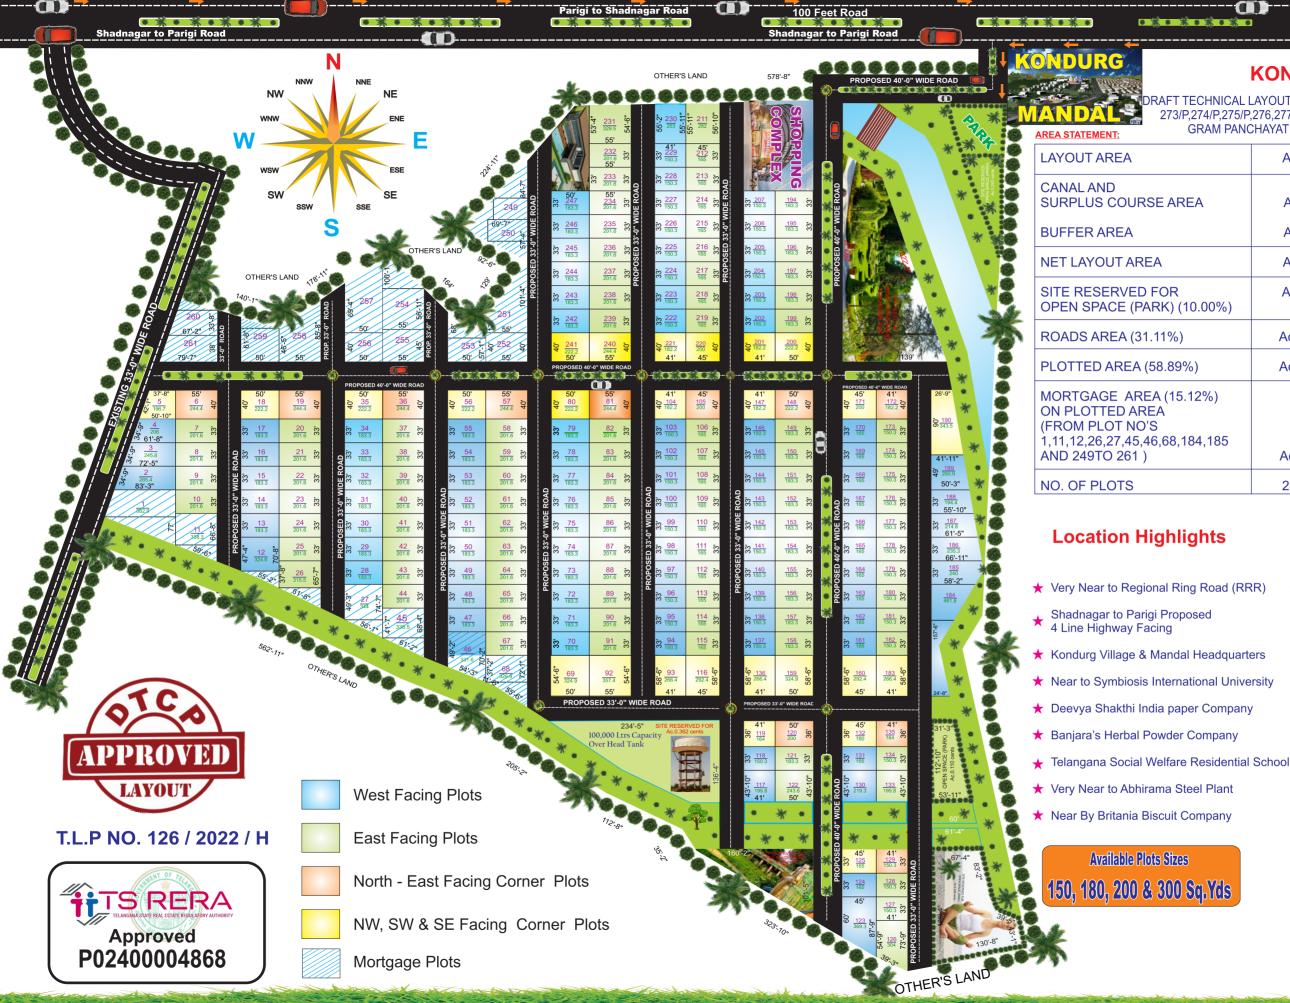

# 

- ★ రీజనల్ రింగ్ రోడ్ (RRR) కు అతి సమీపంలో
- ★ షాద్నగర్ పరిగి |పపోస్డ్ 4 లెన్న హెవేకు అనుకొని
- ★ కొందుర్త్ విలేజ్ మరియు మండల హెడ్క్వార్టర్ఫ్ లో
- ★ అంతర్షాతీయ సింబయోసిస్ విశ్వవిద్యాలయము
- ★ దివ్వశక్తి ఇండియ పేపరు కంపెనీ
- ★ బంజార హెర్బల్ పౌడర్ కంపెనీ
- ★ తెలంగాణా సామాజిక సంక్రేమ రెసిదెనియల్ పాఠశాల
- ★ అభిరామ్ స్టీల్ప్లెంట్ దగ్గరగా
- ★ బిటానియా బిస్పేట్ కంపెనీకి అతి సమీపంలో

## **KONDURG MANDAL**

RAFT TECHNICAL LAYOUT PATTERN FOR RESIDENTIAL PLOTS IN SY.NO.'S 273/P,274/P,275/P,276,277,278 & 279/P SITUATED AT KONDURG (WEST) GRAM PANCHAYAT AND MANDAL, RANGAREDDY DISTRICT.

Parigi to Shadnagar Road

. . . . . . . . .

|                 | Ac.21.525 CENTS.  | 104181.00 SQ. YDS. |
|-----------------|-------------------|--------------------|
| AREA            | Ac. 1.082 CENTS.  | 5236.88 SQ. YDS.   |
|                 | Ac.2.134 CENTS.   | 10328.56 SQ. YDS.  |
|                 | Ac. 18.309 CENTS. | 88615.56 SQ. YDS.  |
| २<br>। (10.00%) | Ac. 1.831 CENTS.  | 8862.04 SQ. YDS.   |
| %)              | Ac. 5.696 CENTS.  | 27568.64 SQ. YDS.  |
| 9%)             | Ac. 10.782 CENTS. | 52184.88 SQ. YDS.  |
| 15.12%)         |                   |                    |
| 3,184,185       | Ac. 1.631 CENTS.  | 7894.04 SQ. YDS.   |
|                 | 261               |                    |
|                 |                   |                    |